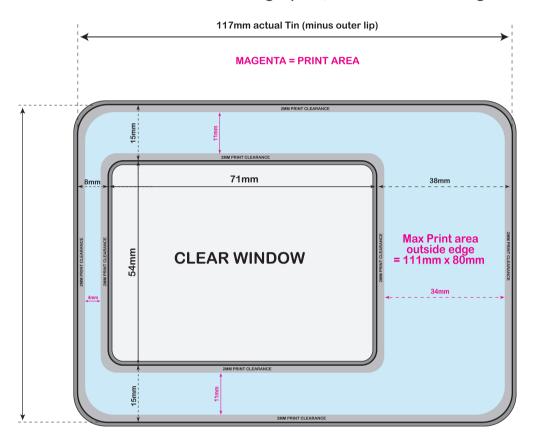

# **Metal Tin With Window**

any element within the artwork requiring white print will need to be a vector graphic, not a flattened image