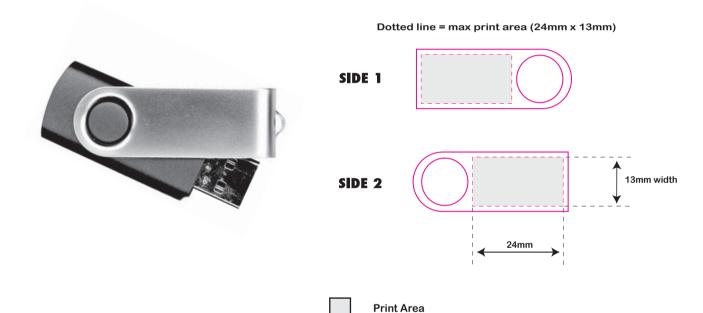

# **Twister USB**

any element within the artwork requiring white print will need to be a vector graphic, not a flattened image