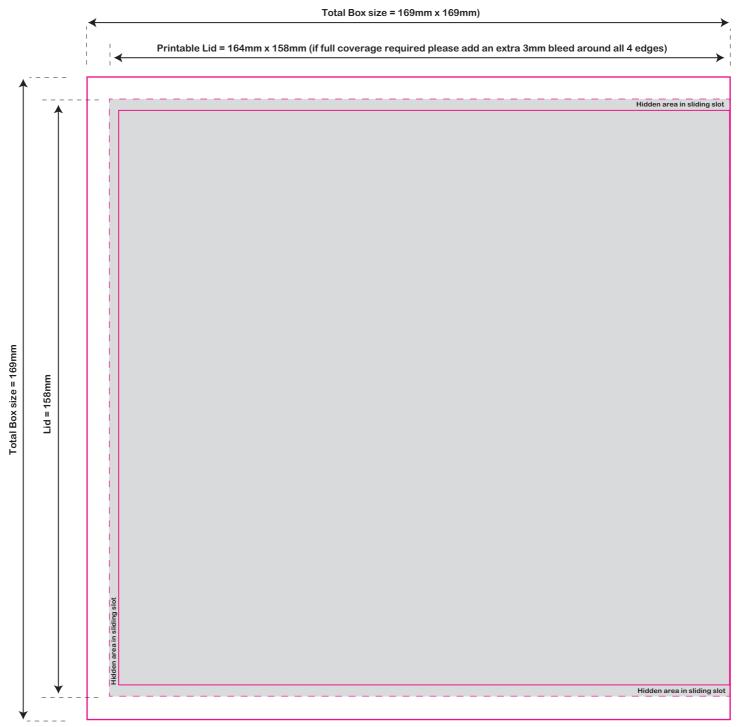

# Slim Square

PRINT AREA (add 3mm bleed if full body image)

any element within the artwork requiring white print will need to be a vector graphic, not a flattened image

## **PLEASE CHECK YOUR FILE**

Your design should have at least 4mm over-lap for bleed on all paper parts. CD/DVD artwork does not need to be supplied to exact specifications or with center hole removed - we will always provide an emailed proof to the required specification