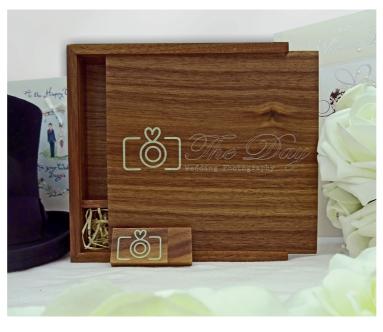

# Slim Square

PRINT AREA (add 3mm bleed if full body image)

any element within the artwork requiring white print will need to be a vector graphic, not a flattened image