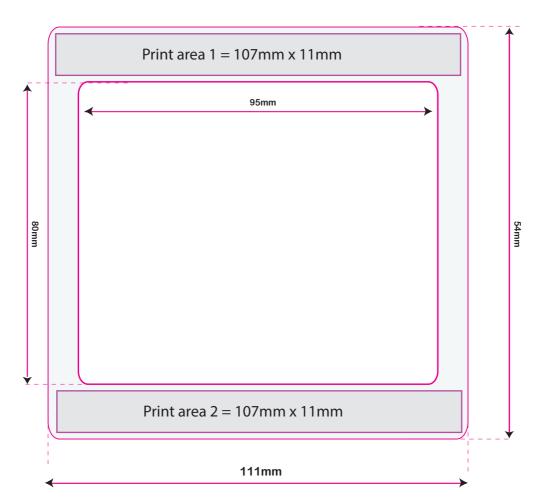

# DESIGN STUDIO / PRINTING SPECIFICATION Photo Frame





Print Area

#### SUPPLYING ARTWORK

Artwork can be supplied via email as a pdf attachment, as a download link for larger files or by disk or flash drive.

### PREFERRED ARTWORK

Supplied as a Hi-Res PDF with fonts embedded. (Minimum picture/photo resolution of 300dpi)

## **ACCEPTABLE FILES TYPES**

EPS file (with fonts outlined), Illustrator, Photoshop, Jpeg/Tiff, Quark & Indesign (please include relevant fonts, or embed in pdf's or supply as outlines/paths).

## PLEASE CHECK YOUR FILE

Your design should have at least 4mm over-lap for bleed on all paper parts. CD/DVD artwork does not need to be supplied to exact specifications or with center hole removed - we will always provide an emailed proof to the required specification