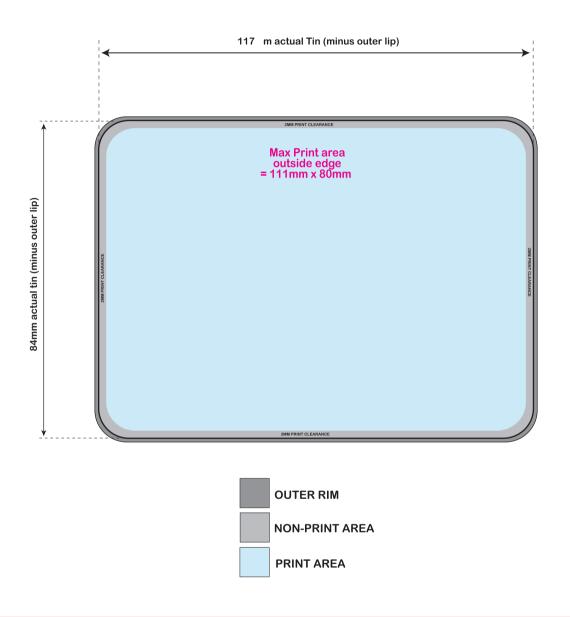

# **Metal Tin**

any element within the artwork requiring white print will need to be a vector graphic, not a flattened image