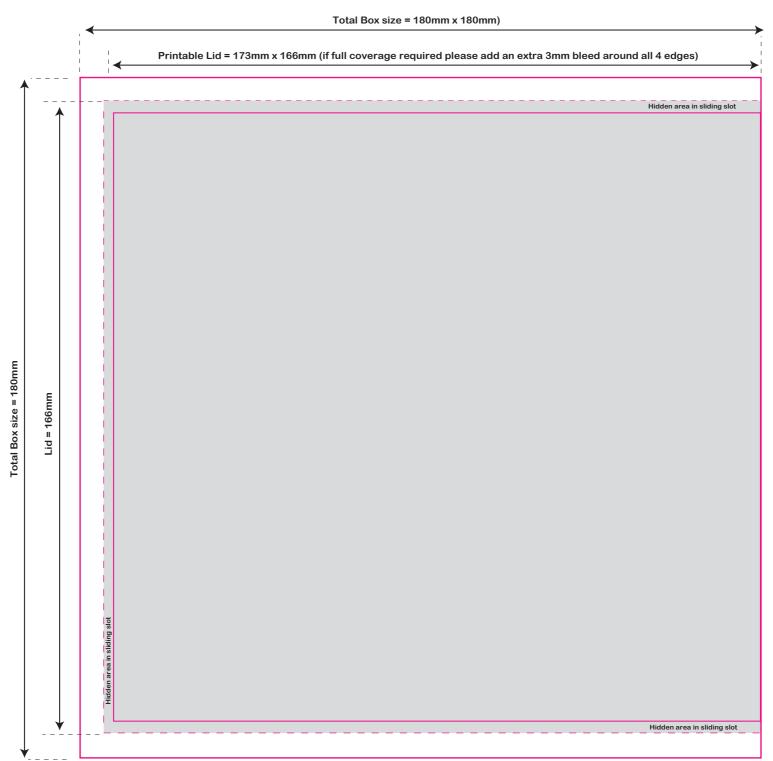

# **Deluxe Square USB**

PRINT AREA (add 3mm bleed if full body image)

any element within the artwork requiring white print will need to be a vector graphic, not a flattened image