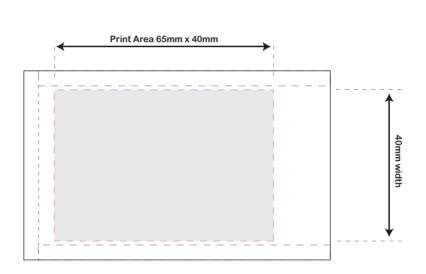

# **Chess Lid Box**

any element within the artwork requiring white print will need to be a vector graphic, not a flattened image

Outer Edge = 81mm x 50mm

Print Area